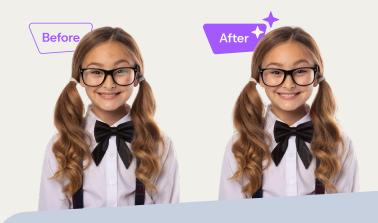

# Key features you'll love

Background removal

Instantly eliminate backgrounds for perfect portraits.

Glare and braces removal

Effortlessly remove glare from glasses and brighten smiles by erasing braces in your portraits.